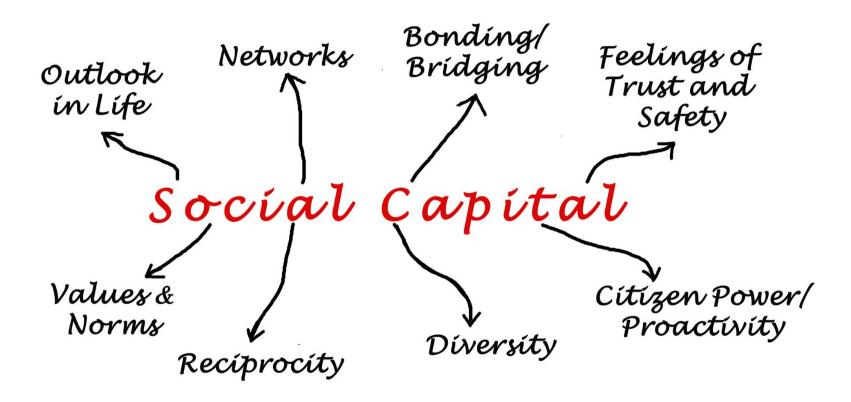

### Volunteering legacies

**Social Capital** 

We are custodians of volunteering and our role is to provide a meaningful experience

Volunteers are not going to stay with us forever, but we can give them a fantastic experience volunteering